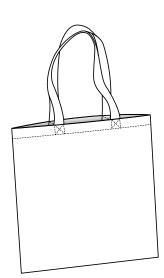

## **B150**

\* 100% cotton \* Reinforced stitching on handles

| Finished Measurements in Inches                                                        |                     |  |
|----------------------------------------------------------------------------------------|---------------------|--|
| Outside Dimensions                                                                     | 15.25" w x 15.75" h |  |
| Handle                                                                                 | 21″l x 1″w          |  |
| Ideal areas for decoration                                                             | full front and back |  |
| Ideal areas for decoration will vary depending on decorator and type of embellishment. |                     |  |